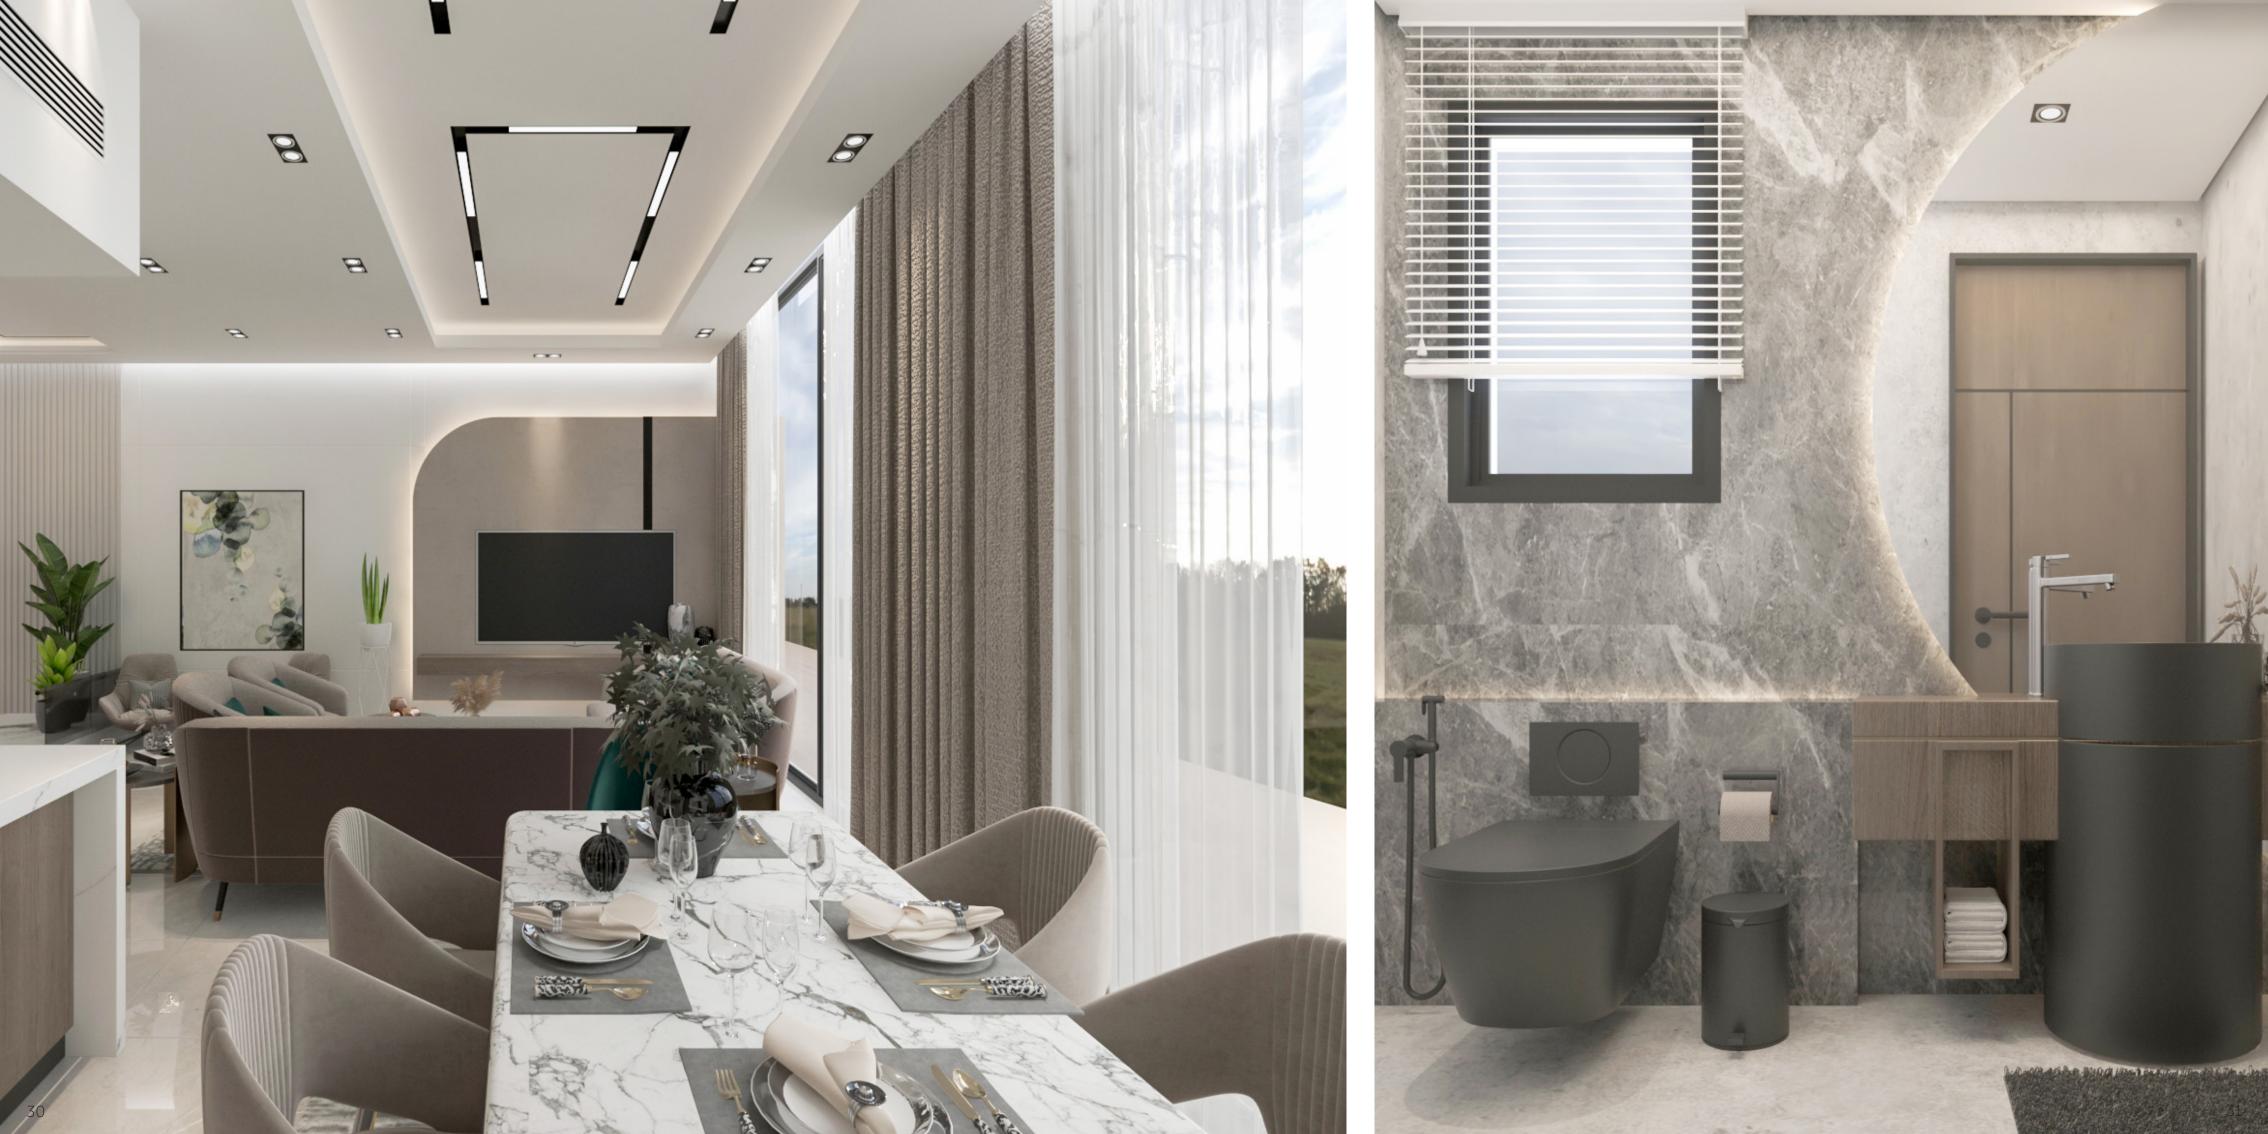

#### **TOWNHOUSES**

Every detail of your modern Villa has been carefully planned and crafted. The quartz countertops, natural wood elements, integrated pendant lighting, and built-in pantry combine to create a warm and welcoming ambiance.