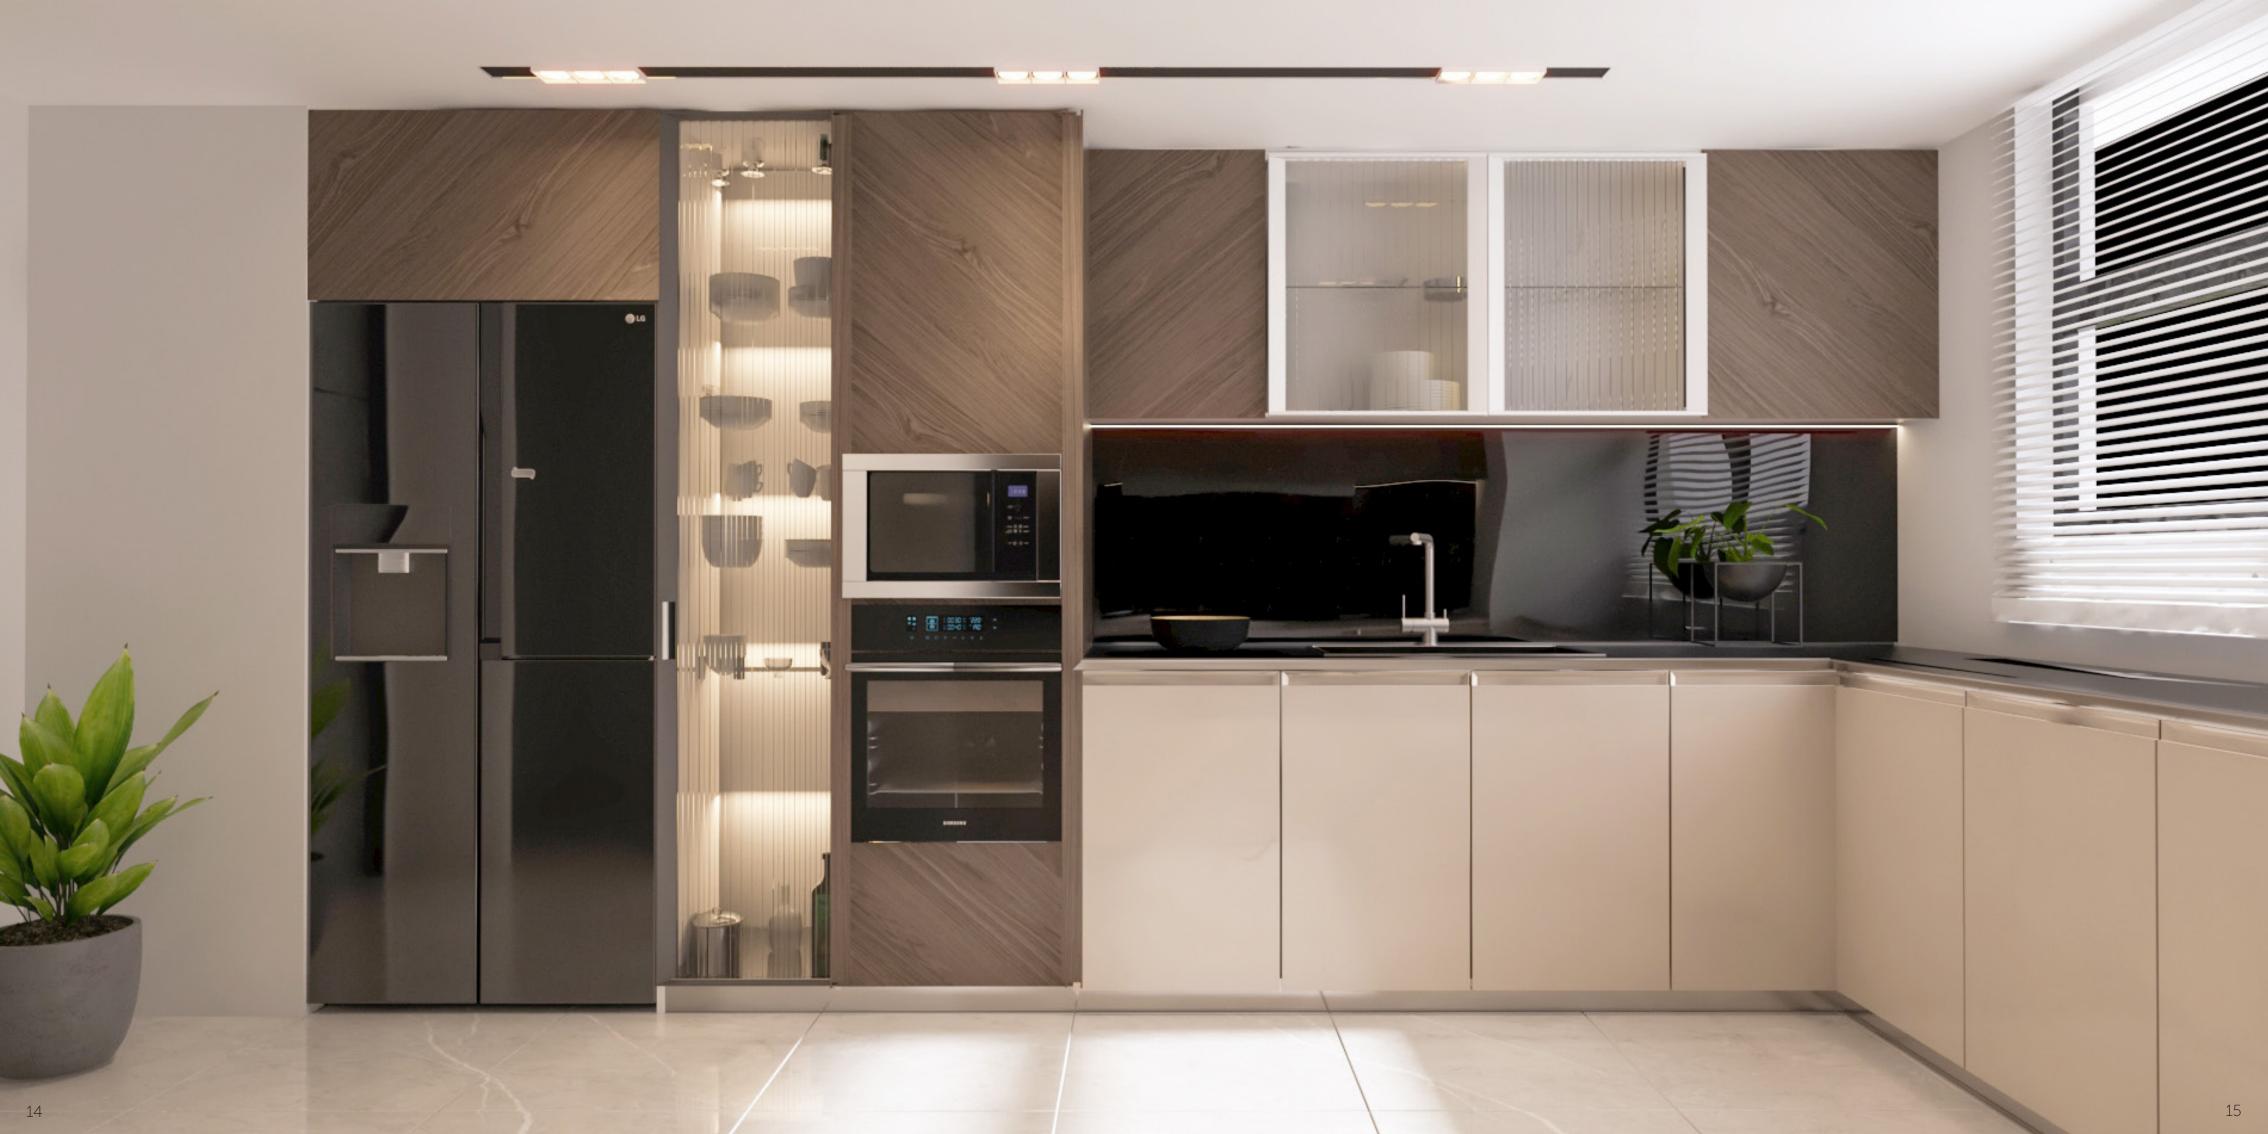

#### **TOWNHOUSES**

Every detail of your modern Villa has been carefully planned and crafted. The quartz countertops, natural wood elements, integrated pendant lighting, and built-in pantry combine to create a warm and welcoming ambiance.