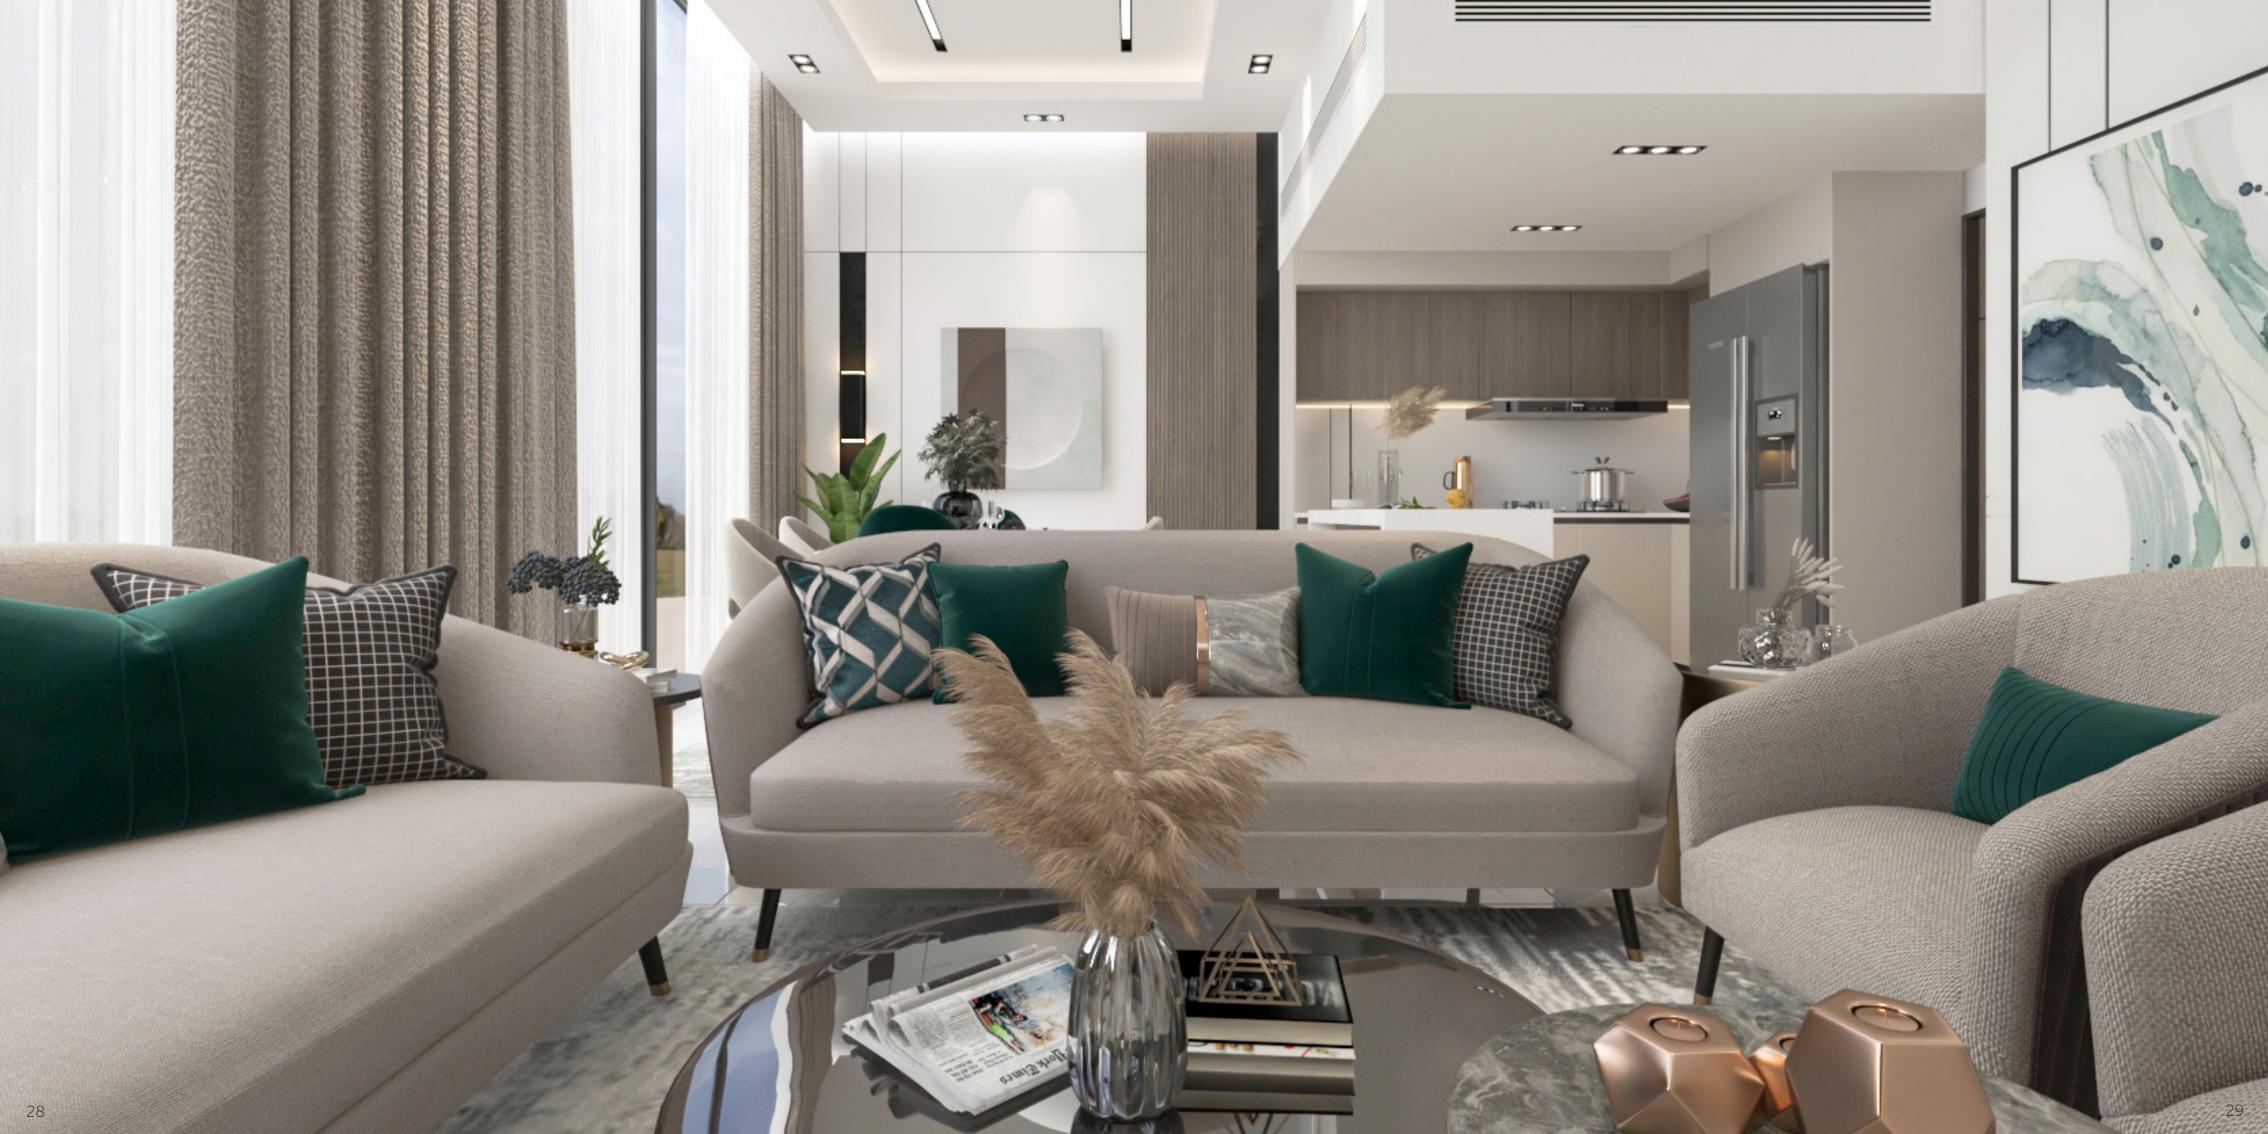

#### **TOWNHOUSES**

Every detail of your modern Villa has been carefully planned and crafted. The quartz countertops, natural wood elements, integrated pendant lighting, and built-in pantry combine to create a warm and welcoming ambiance.