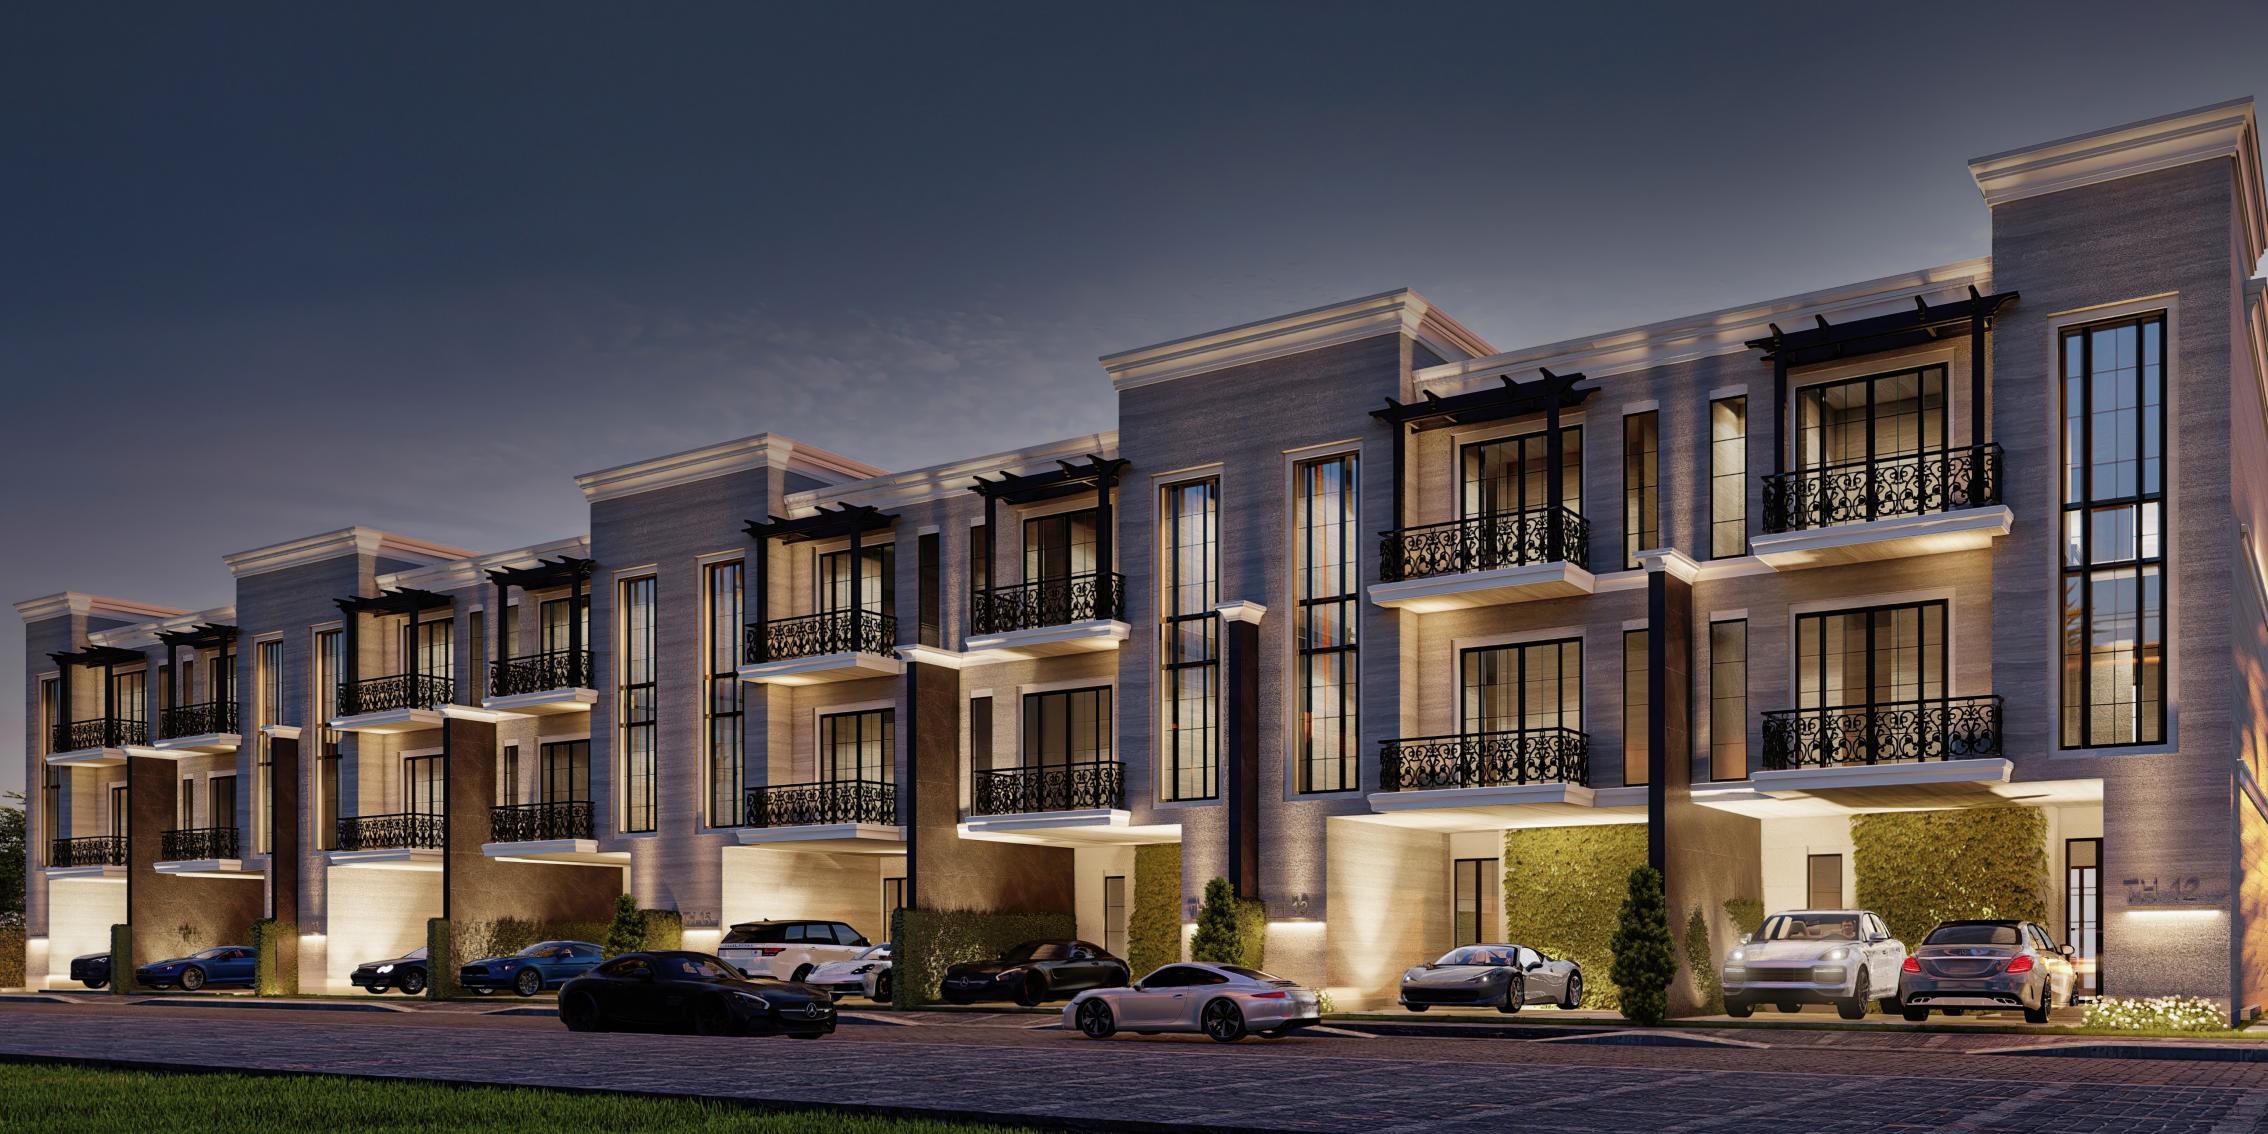

#### **TOWNHOUSES**

Every detail of your modern Villa has been carefully planned and crafted. The quartz countertops, natural wood elements, integrated pendant lighting, and built-in pantry combine to create a warm and welcoming ambiance.

#### TOWNHOUSES / BUA = 268.52 SQM LAYOUT

Ground floor
Floor Area=61.84 sqm
Garden=29.22 sqm
Parking=31.30 sqm
Total BUA= 93.14 sqm

First floor

Floor Area=80.88 sqm Balcony=10.4 sqm Total BUA= 91.28 sqm

Second floor

Floor Area=76.28 sqm Balcony=7.80 sqm Total BUA= 84.10 sqm