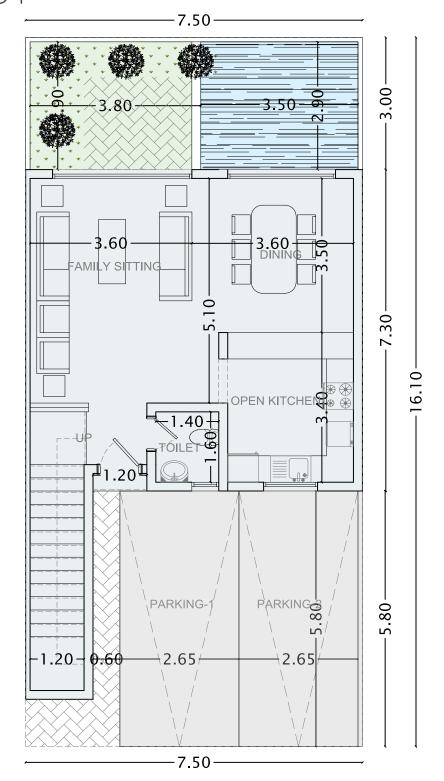

## STAND ALONE VILLAS / BUA = 411.50 SQM LAYOUT

Floor Area=113.30 sqm Garden=107.42 sqm Parking=31.30 sqm Total BUA= 144.60 sqm

First floor

Floor Area=127.90 sqm Balcony=9 sqm Total BUA= 136.90 sqm

Second floor

Floor Area=116.50 sqm Balcony=13.50 sqm Total BUA= 130 sqm