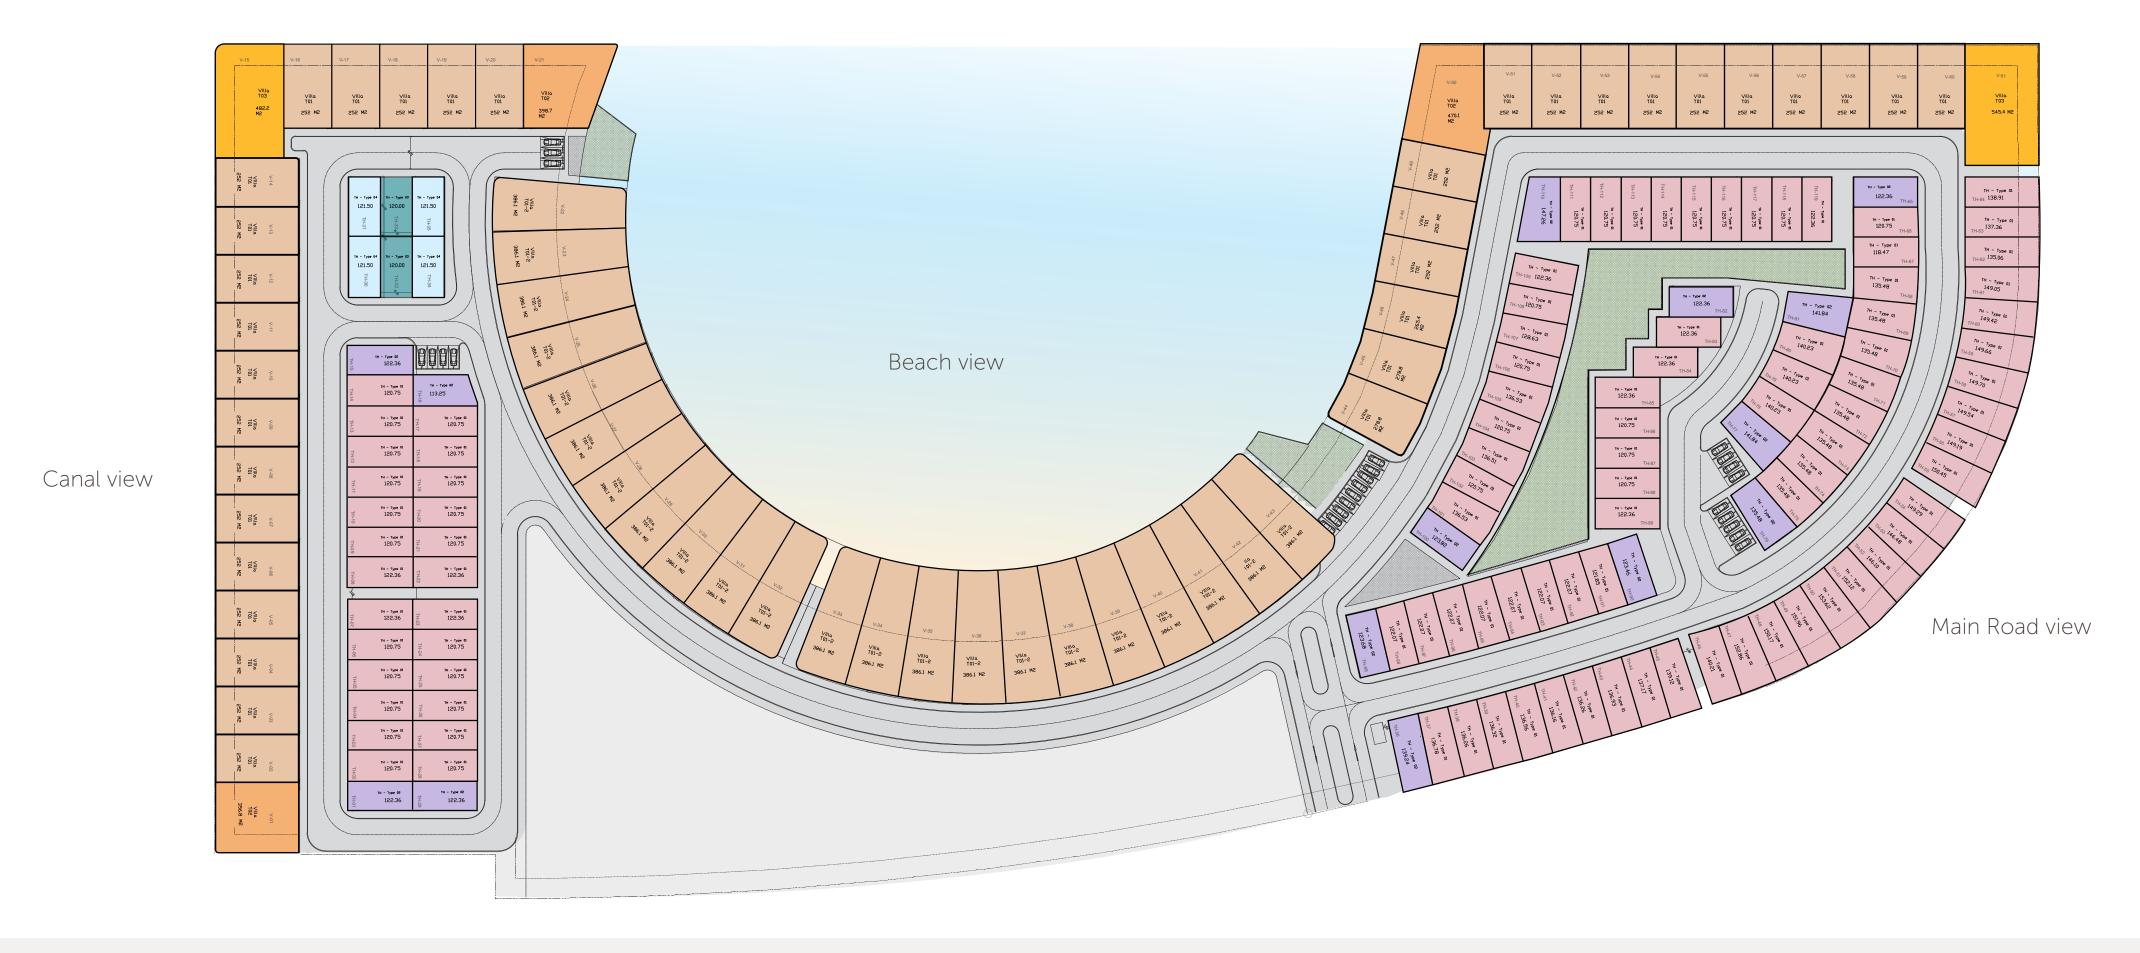

Sea view

Sea view

Villas Type 1 & Type 1 (2) Villas Type 2 Villas Type 3 Townhouses type 2 Townhouses type 3

#### **STAND ALONE VILLAS**

Striking, exquisite and bespoke, LaMahaBaie's a statement of high-end beachfront living.

Outstanding amenities are offered to you at La Maha Baie, Greenery inspired by the location across the beach, this architectural masterpiece is the ultimate expression of luxury and comfort.

#### **TOWNHOUSES**

Every detail of your modern Villa has been carefully planned and crafted. The quartz countertops, natural wood elements, integrated pendant lighting, and built-in pantry combine to create a warm and welcoming ambiance.