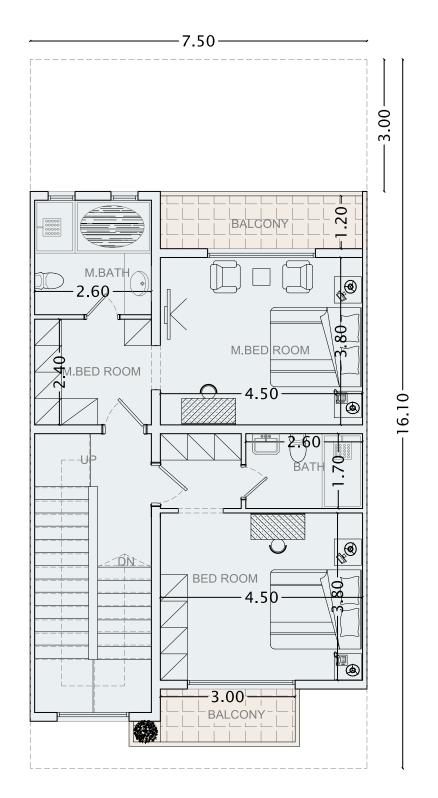

## STAND ALONE VILLAS / BUA = 411.50 SQM LAYOUT

Floor Area=113.30 sqm Garden=107.42 sqm Parking=31.30 sqm Total BUA= 144.60 sqm

First floor

Floor Area=127.90 sqm Balcony=9 sqm Total BUA= 136.90 sqm

Second floor

Floor Area=116.50 sqm Balcony=13.50 sqm Total BUA= 130 sqm