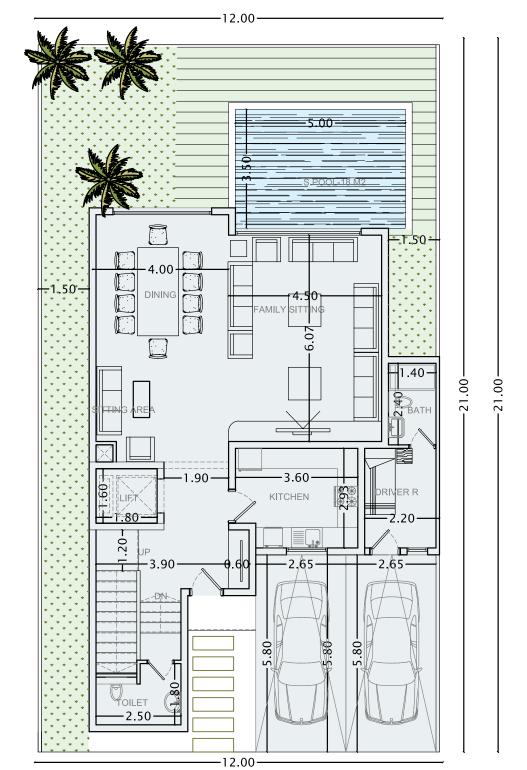

## STAND ALONE VILLAS / BUA = 411.50 SQM LAYOUT

Floor Area=113.30 sqm Garden=107.42 sqm Parking=31.30 sqm Total BUA= 144.60 sqm

First floor

Floor Area=127.90 sqm Balcony=9 sqm Total BUA= 136.90 sqm

Second floor

Floor Area=116.50 sqm Balcony=13.50 sqm Total BUA= 130 sqm