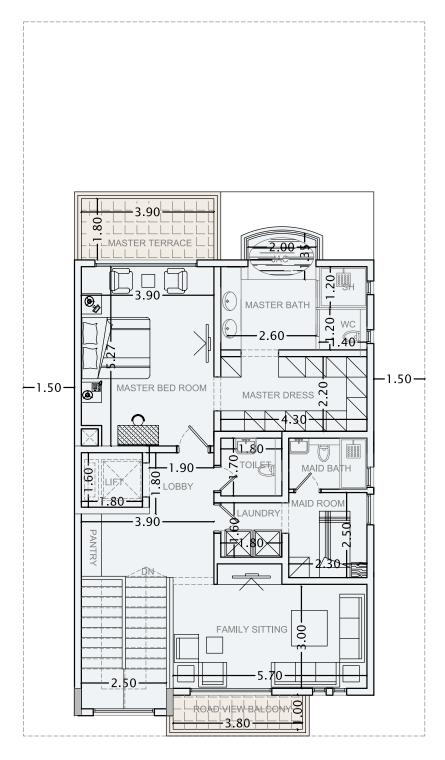

#### **TOWNHOUSES**

Every detail of your modern Villa has been carefully planned and crafted. The quartz countertops, natural wood elements, integrated pendant lighting, and built-in pantry combine to create a warm and welcoming ambiance.