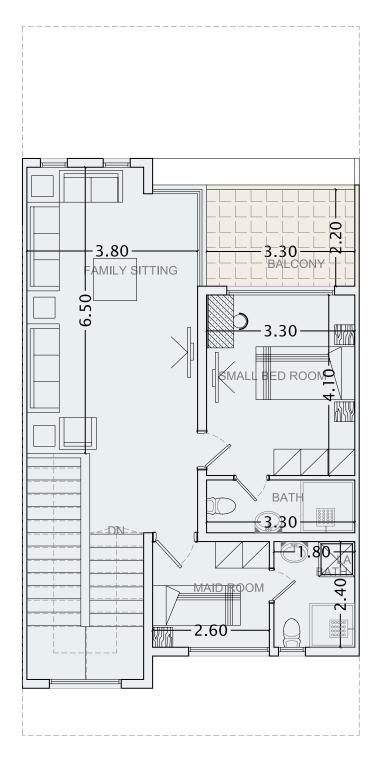

ate a warm and welcoming ambiance.



















# A NEW VISION OF LUXURY

Blending the best in modern living with the wonders of nature, La Maha Baie at Qetaifan Island presents a rare opportunity to live in a community that has been carefully planned to meet the needs of the modern family.





## STAND ALONE VILLAS / BUA = 411.50 SQM LAYOUT





Floor Area=113.30 sqm Garden=107.42 sqm Parking=31.30 sqm Total BUA= 144.60 sqm



First floor

Floor Area=127.90 sqm Balcony=9 sqm Total BUA= 136.90 sqm



Second floor

Floor Area=116.50 sqm Balcony=13.50 sqm Total BUA= 130 sqm



#### TOWNHOUSES / BUA = 268.52 SQM LAYOUT



Ground floor
Floor Area=61.84 sqm
Garden=29.22 sqm
Parking=31.30 sqm
Total BUA= 93.14 sqm



First floor

Floor Area=80.88 sqm Balcony=10.4 sqm Total BUA= 91.28 sqm



Second floor

Floor Area=76.28 sqm Balcony=7.80 sqm Total BUA= 84.10 sqm



























#### CONNECTIVITY

La Maha Baie convenient location close to a 5 stars hotel on Qetaifan island, where also you can visit the nearby Mall and try the best products from the international Brand Sainsbury inside the Mall.











La Maha Baie

QETAIFAN ISLAND

Note: Plan and details included are indicative only and are subject to change by the Master Developer/Seller at its sole discretion Without notice and/or liability. All images, including features, finishes, furnishings and scale are illustrative only. Final areas, dimensions, layout and materials may differ from those stated, and the layout may be mirrored. The plot area shown is illustrative only and the actual plot area may vary d