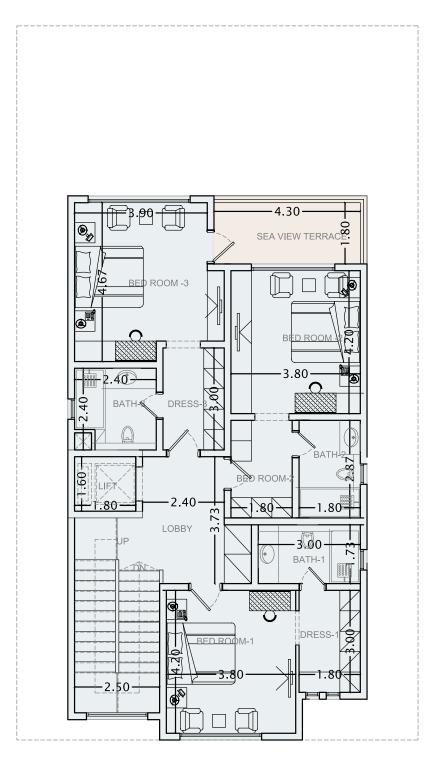

## STAND ALONE VILLAS / BUA = 411.50 SQM LAYOUT

Floor Area=113.30 sqm Garden=107.42 sqm Parking=31.30 sqm Total BUA= 144.60 sqm

First floor

Floor Area=127.90 sqm Balcony=9 sqm Total BUA= 136.90 sqm

Second floor

Floor Area=116.50 sqm Balcony=13.50 sqm Total BUA= 130 sqm